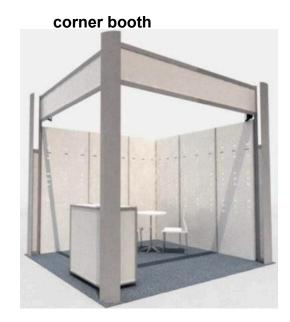

## **Standard Booth Detailed Information**

Schell Scheme Walls with Octanorm System (height:2.4M) One Low Round Table, Three Chairs,

1 Fascia Board or 2 in case of a corner booth.

1 Info Counter without lock (pay 5\$ refundable deposit get a lock and key at the show site

Carpet

One Double Oulet 110V 10 Amps each stand (even 18 or 27sqm)