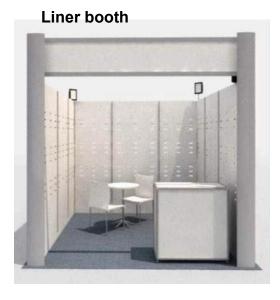

## **Standard Booth Detailed Information**

Schell Scheme Walls with Octanorm System (height:2.4M) One Low Round Table, Three Chairs,

1 Fascia Board or 2 in case of a corner booth.

1 Info Counter without lock (pay 5\$ refundable deposit get a lock and key at the show site

Carpet

One Double Oulet 110V 10 Amps each stand (even 18 or 27sqm)