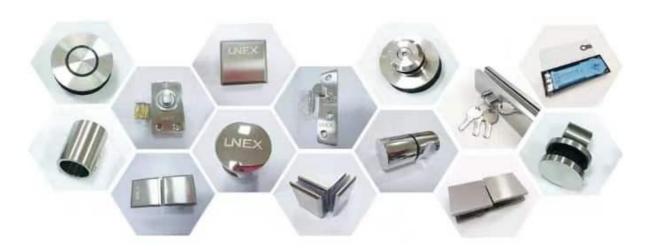

nt
- ◆ Two Component Silicone Sealant for Insulating Glass
- Butyl Sealant for Insulating Glass



- Silicone Structural Glazing Sealant
- · Silicone Weatherproofing Sealant
- Silicone Neutral Sealant
- Silicone Sealant



Spacer
 Aluminum spacer
 Stainless Steel Spacer
 Warm spacer



3A Molecular Sieve
 Appearance: beige or brown beads
 Size: 0.5-0.9mm / 1.0-1.5mm







**PVB FILM** 







**EVA FILM** 







SMART FILM









## **GRINDING TOOLS**

#### WHEELS FOR GLASS EDGING MACHINE



- · Polishing Wheels for Glass Grinding Machines
- ♦ Diamond Wheels for Glass Double Edging/Straight-Line Edging Machine
- ◆ Double Rings Grinding Wheels for Seaming/Arrising Machine
- Grinding Wheels for CNC Working Machine

## DRILLING BITS FOR CNC SEMI-AUTOMATIC DRILLING MACHINE



## HARDWARE









## GLASS TRANSPORT AND STORAGE TOOLS



# GLASS (LAMINATED GLASS, ACID GLASS, PATTERNED GLASS ETC)