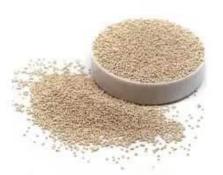

Spacer
 Aluminum spacer
 Stainless Steel Spacer
 Warm spacer

3A Molecular Sieve
 Appearance: beige or brown beads
 Size: 0.5-0.9mm / 1.0-1.5mm

**PVB FILM** 

**EVA FILM** 

SMART FILM