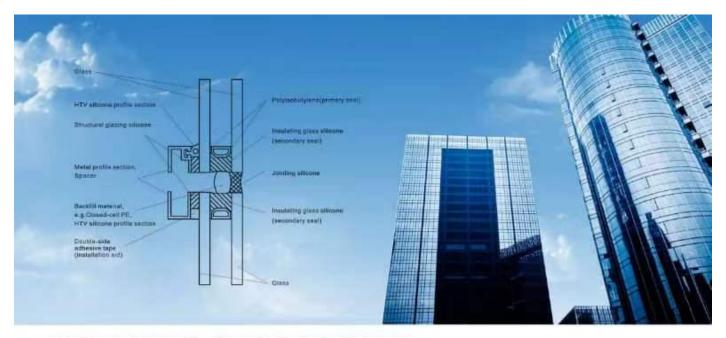

## INSULATING GLASS MATERIAL

- Two Component Silicone Sealant
- ◆ Two Component Silicone Sealant for Insulating Glass
- Butyl Sealant for Insulating Glass

- Silicone Structural Glazing Sealant
- · Silicone Weatherproofing Sealant
- Silicone Neutral Sealant
- Silicone Sealant

Spacer
 Aluminum spacer
 Stainless Steel Spacer
 Warm spacer

3A Molecular Sieve
 Appearance: beige or brown beads
 Size: 0.5-0.9mm / 1.0-1.5mm

**PVB FILM** 

**EVA FILM** 

SMART FILM