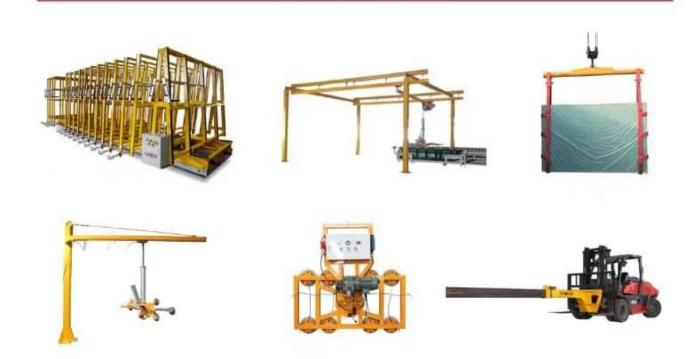

lating Glass
- Butyl Sealant for Insulating Glass



- Silicone Structural Glazing Sealant
- · Silicone Weatherproofing Sealant
- Silicone Neutral Sealant
- Silicone Sealant



Spacer
 Aluminum spacer
 Stainless Steel Spacer
 Warm spacer



3A Molecular Sieve
 Appearance: beige or brown beads
 Size: 0.5-0.9mm / 1.0-1.5mm







**PVB FILM** 







**EVA FILM** 







SMART FILM









## **GRINDING TOOLS**

#### WHEELS FOR GLASS EDGING MACHINE



- · Polishing Wheels for Glass Grinding Machines
- ♦ Diamond Wheels for Glass Double Edging/Straight-Line Edging Machine
- ◆ Double Rings Grinding Wheels for Seaming/Arrising Machine
- Grinding Wheels for CNC Working Machine

## DRILLING BITS FOR CNC SEMI-AUTOMATIC DRILLING MACHINE



## HARDWARE









## GLASS TRANSPORT AND STORAGE TOOLS



# GLASS (LAMINATED GLASS, ACID GLASS, PATTERNED GLASS ETC)