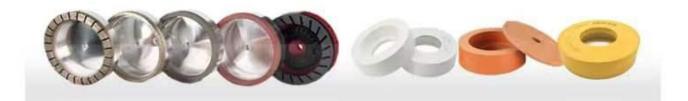

## **GRINDING TOOLS**

#### WHEELS FOR GLASS EDGING MACHINE

- · Polishing Wheels for Glass Grinding Machines
- ♦ Diamond Wheels for Glass Double Edging/Straight-Line Edging Machine
- ◆ Double Rings Grinding Wheels for Seaming/Arrising Machine
- Grinding Wheels for CNC Working Machine