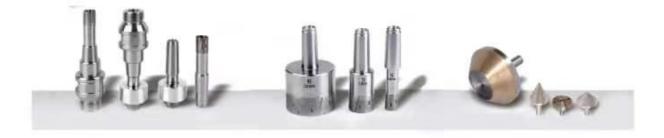

Silicone Sealant
- ◆ Two Component Silicone Sealant for Insulating Glass
- Butyl Sealant for Insulating Glass



- Silicone Structural Glazing Sealant
- · Silicone Weatherproofing Sealant
- Silicone Neutral Sealant
- Silicone Sealant



Spacer
 Aluminum spacer
 Stainless Steel Spacer
 Warm spacer



3A Molecular Sieve
 Appearance: beige or brown beads
 Size: 0.5-0.9mm / 1.0-1.5mm







**PVB FILM** 







**EVA FILM** 







SMART FILM









## **GRINDING TOOLS**

#### WHEELS FOR GLASS EDGING MACHINE



- · Polishing Wheels for Glass Grinding Machines
- ♦ Diamond Wheels for Glass Double Edging/Straight-Line Edging Machine
- ◆ Double Rings Grinding Wheels for Seaming/Arrising Machine
- Grinding Wheels for CNC Working Machine

## DRILLING BITS FOR CNC SEMI-AUTOMATIC DRILLING MACHINE



## HARDWARE









## GLASS TRANSPORT AND STORAGE TOOLS



# GLASS (LAMINATED GLASS, ACID GLASS, PATTERNED GLASS ETC)