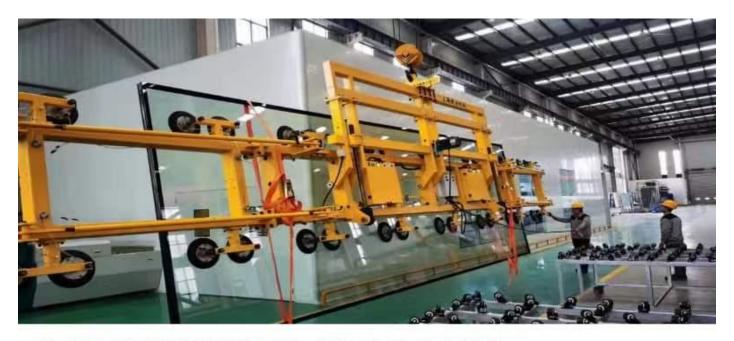

Two Component Silicone Sealant for Insulating Glass
- Butyl Sealant for Insulating Glass



- Silicone Structural Glazing Sealant
- · Silicone Weatherproofing Sealant
- Silicone Neutral Sealant
- Silicone Sealant



Spacer
 Aluminum spacer
 Stainless Steel Spacer
 Warm spacer



3A Molecular Sieve
 Appearance: beige or brown beads
 Size: 0.5-0.9mm / 1.0-1.5mm







**PVB FILM** 







**EVA FILM** 







SMART FILM









## **GRINDING TOOLS**

#### WHEELS FOR GLASS EDGING MACHINE



- · Polishing Wheels for Glass Grinding Machines
- ♦ Diamond Wheels for Glass Double Edging/Straight-Line Edging Machine
- ◆ Double Rings Grinding Wheels for Seaming/Arrising Machine
- Grinding Wheels for CNC Working Machine

## DRILLING BITS FOR CNC SEMI-AUTOMATIC DRILLING MACHINE



## HARDWARE









## GLASS TRANSPORT AND STORAGE TOOLS



# GLASS (LAMINATED GLASS, ACID GLASS, PATTERNED GLASS ETC)